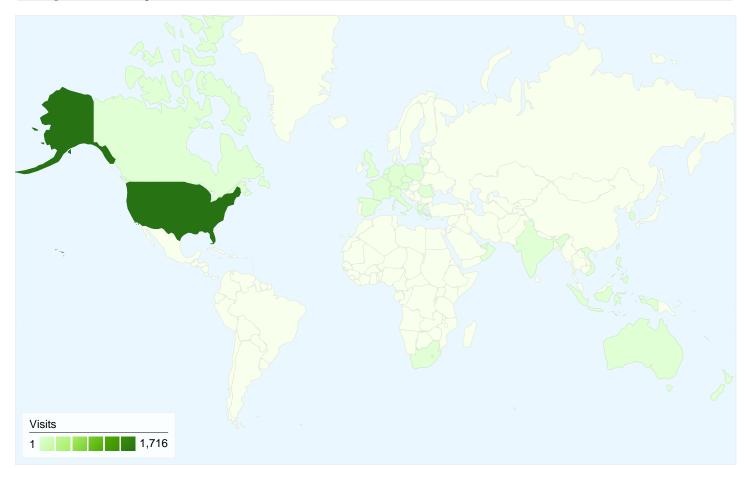

# 1,784 visits came from 28 countries/territories

| Site Usage                                     |                                         |                            |             |                                                       |                                       |             |
|------------------------------------------------|-----------------------------------------|----------------------------|-------------|-------------------------------------------------------|---------------------------------------|-------------|
| Visits<br>1,784<br>% of Site Total:<br>100.00% | Pages/Visit 2.49 Site Avg: 2.49 (0.00%) | <b>00:02:</b><br>Site Avg: |             | % New Visits<br>31.67%<br>Site Avg:<br>31.67% (0.00%) | <b>54.48</b> Site Avg: <b>54.48</b> 9 | %           |
| Country/Territory                              |                                         | Visits                     | Pages/Visit | Avg. Time on Site                                     | % New Visits                          | Bounce Rate |
| United States                                  |                                         | 1,716                      | 2.55        | 00:02:15                                              | 28.96%                                | 52.91%      |
| Germany                                        |                                         | 14                         | 1.29        | 00:00:07                                              | 100.00%                               | 92.86%      |
| Canada                                         |                                         | 6                          | 1.17        | 00:00:05                                              | 100.00%                               | 83.33%      |
| Switzerland                                    |                                         | 5                          | 1.00        | 00:00:00                                              | 100.00%                               | 100.00%     |
| France                                         |                                         | 4                          | 1.25        | 00:00:02                                              | 100.00%                               | 75.00%      |
| United Kingdom                                 |                                         | 4                          | 1.00        | 00:00:00                                              | 100.00%                               | 100.00%     |
| Spain                                          |                                         | 4                          | 1.00        | 00:00:00                                              | 100.00%                               | 100.00%     |
| South Korea                                    |                                         | 3                          | 1.00        | 00:00:00                                              | 100.00%                               | 100.00%     |
| Netherlands                                    |                                         | 3                          | 1.00        | 00:00:00                                              | 100.00%                               | 100.00%     |
| Italy                                          |                                         | 2                          | 1.00        | 00:00:00                                              | 100.00%                               | 100.00%     |