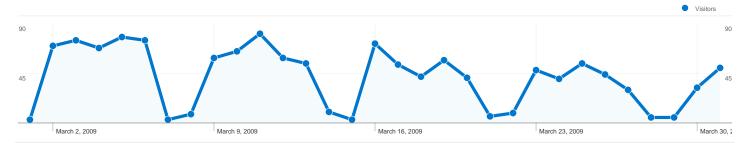

#### 771 people visited this site

**1,784** Visits

771 Absolute Unique Visitors

7 4,444 Pageviews

\_\_\_\_\_\_ 2.49 Average Pageviews

00:02:10 Time on Site

54.48% Bounce Rate

31.67% New Visits