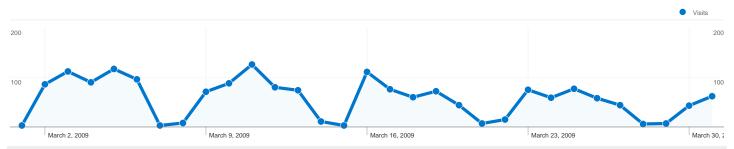

#### 771 people visited this site

**1,784** Visits

771 Absolute Unique Visitors

7 4,444 Pageviews

\_\_\_\_\_\_ 2.49 Average Pageviews

00:02:10 Time on Site

54.48% Bounce Rate

31.67% New Visits