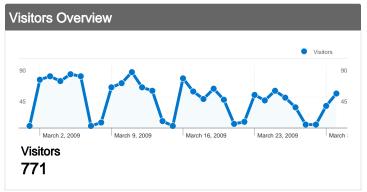

#### 771 people visited this site

**1,784** Visits

771 Absolute Unique Visitors

7 4,444 Pageviews

\_\_\_\_\_\_ 2.49 Average Pageviews

00:02:10 Time on Site

54.48% Bounce Rate

31.67% New Visits