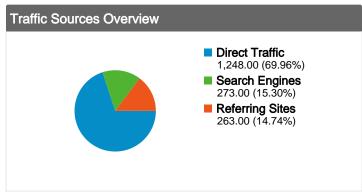

# www.dmhoma.pbwiki.com Traffic Sources Overview

## All traffic sources sent a total of 1,784 visits

69.96% Direct Traffic

14.74% Referring Sites

15.30% Search Engines

## **Top Traffic Sources**

| Sources                    | Visits | % visits |
|----------------------------|--------|----------|
| (direct) ((none))          | 1,248  | 69.96%   |
| google (organic)           | 188    | 10.54%   |
| wcrc.pbwiki.com (referral) | 67     | 3.76%    |
| cm.my.yahoo.com (referral) | 62     | 3.48%    |
| yahoo (organic)            | 51     | 2.86%    |