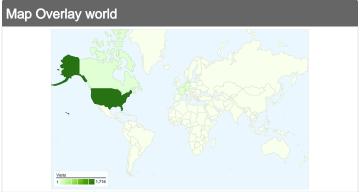

# 1,784 visits came from 28 countries/territories

| Site Usage                                     |                                         |                            |             |                                                       |                                       |             |
|------------------------------------------------|-----------------------------------------|----------------------------|-------------|-------------------------------------------------------|---------------------------------------|-------------|
| Visits<br>1,784<br>% of Site Total:<br>100.00% | Pages/Visit 2.49 Site Avg: 2.49 (0.00%) | <b>00:02:</b><br>Site Avg: |             | % New Visits<br>31.67%<br>Site Avg:<br>31.67% (0.00%) | <b>54.48</b> Site Avg: <b>54.48</b> 9 | %           |
| Country/Territory                              |                                         | Visits                     | Pages/Visit | Avg. Time on Site                                     | % New Visits                          | Bounce Rate |
| United States                                  |                                         | 1,716                      | 2.55        | 00:02:15                                              | 28.96%                                | 52.91%      |
| Germany                                        |                                         | 14                         | 1.29        | 00:00:07                                              | 100.00%                               | 92.86%      |
| Canada                                         |                                         | 6                          | 1.17        | 00:00:05                                              | 100.00%                               | 83.33%      |
| Switzerland                                    |                                         | 5                          | 1.00        | 00:00:00                                              | 100.00%                               | 100.00%     |
| France                                         |                                         | 4                          | 1.25        | 00:00:02                                              | 100.00%                               | 75.00%      |
| United Kingdom                                 |                                         | 4                          | 1.00        | 00:00:00                                              | 100.00%                               | 100.00%     |
| Spain                                          |                                         | 4                          | 1.00        | 00:00:00                                              | 100.00%                               | 100.00%     |
| South Korea                                    |                                         | 3                          | 1.00        | 00:00:00                                              | 100.00%                               | 100.00%     |
| Netherlands                                    |                                         | 3                          | 1.00        | 00:00:00                                              | 100.00%                               | 100.00%     |
| Italy                                          |                                         | 2                          | 1.00        | 00:00:00                                              | 100.00%                               | 100.00%     |