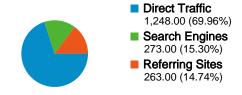

## All traffic sources sent a total of 1,784 visits

69.96% Direct Traffic

14.74% Referring Sites

15.30% Search Engines

## **Top Traffic Sources**

| Sources                    | Visits | % visits |
|----------------------------|--------|----------|
| (direct) ((none))          | 1,248  | 69.96%   |
| google (organic)           | 188    | 10.54%   |
| wcrc.pbwiki.com (referral) | 67     | 3.76%    |
| cm.my.yahoo.com (referral) | 62     | 3.48%    |
| yahoo (organic)            | 51     | 2.86%    |