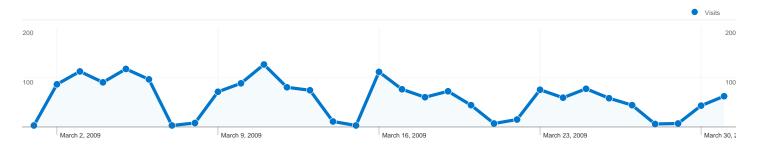

#### Site Usage

**1,784** Visits

**1.444** Pageviews

\_\_\_\_\_\_\_ 2.49 Pages/Visit

54.48% Bounce Rate

\_\_\_\_\_\_\_ 00:02:10 Avg. Time on Site

31.67% % New Visits

| Content Overview            |           |             |  |  |
|-----------------------------|-----------|-------------|--|--|
| Pages                       | Pageviews | % Pageviews |  |  |
| 1                           | 911       | 20.50%      |  |  |
| /FCCS                       | 573       | 12.89%      |  |  |
| /Community+Outreach+Service | 353       | 7.94%       |  |  |
| /Training                   | 260       | 5.85%       |  |  |
| /FrontPage                  | 245       | 5.51%       |  |  |

#### 771 people visited this site

**1,784** Visits

771 Absolute Unique Visitors

7 4,444 Pageviews

\_\_\_\_\_\_ 2.49 Average Pageviews

00:02:10 Time on Site

54.48% Bounce Rate

31.67% New Visits