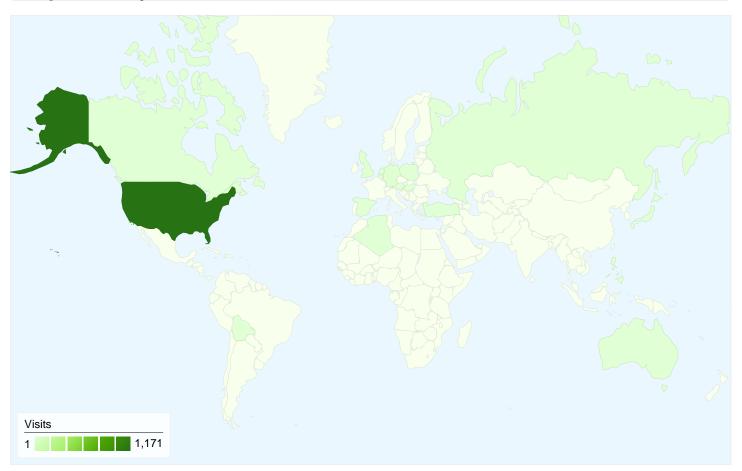

# www.dmhoma.pbwiki.com Map Overlay

# 1,216 visits came from 18 countries/territories

Site Usage

| Visits<br>1,216<br>% of Site Total:<br>100.00% | Pages/Visit<br>2.49<br>Site Avg:<br>2.49 (0.00%) | Avg. Time on Site<br>00:01:56<br>Site Avg:<br>00:01:56 (0.00%) |             | % New Visits<br>36.43%<br>Site Avg:<br>36.43% (0.00%) | <b>53.62</b><br>Site Avg: | Bounce Rate<br>53.62%<br>Site Avg:<br>53.62% (0.00%) |  |
|------------------------------------------------|--------------------------------------------------|----------------------------------------------------------------|-------------|-------------------------------------------------------|---------------------------|------------------------------------------------------|--|
| Country/Territory                              |                                                  | Visits                                                         | Pages/Visit | Avg. Time on<br>Site                                  | % New Visits              | Bounce Rate                                          |  |
| United States                                  |                                                  | 1,171                                                          | 2.54        | 00:02:00                                              | 34.07%                    | 52.43%                                               |  |
| Germany                                        |                                                  | 13                                                             | 1.15        | 00:00:01                                              | 100.00%                   | 84.62%                                               |  |
| Belgium                                        |                                                  | 5                                                              | 1.00        | 00:00:00                                              | 80.00%                    | 100.00%                                              |  |
| United Kingdom                                 |                                                  | 5                                                              | 1.00        | 00:00:00                                              | 100.00%                   | 100.00%                                              |  |
| Netherlands                                    |                                                  | 3                                                              | 1.00        | 00:00:00                                              | 100.00%                   | 100.00%                                              |  |
| Spain                                          |                                                  | 2                                                              | 1.00        | 00:00:00                                              | 100.00%                   | 100.00%                                              |  |
| Turkey                                         |                                                  | 2                                                              | 1.50        | 00:01:13                                              | 100.00%                   | 50.00%                                               |  |
| Austria                                        |                                                  | 2                                                              | 1.00        | 00:00:00                                              | 100.00%                   | 100.00%                                              |  |
| Canada                                         |                                                  | 2                                                              | 2.00        | 00:00:06                                              | 100.00%                   | 0.00%                                                |  |
| Poland                                         |                                                  | 2                                                              | 1.00        | 00:00:00                                              | 100.00%                   | 100.00%                                              |  |