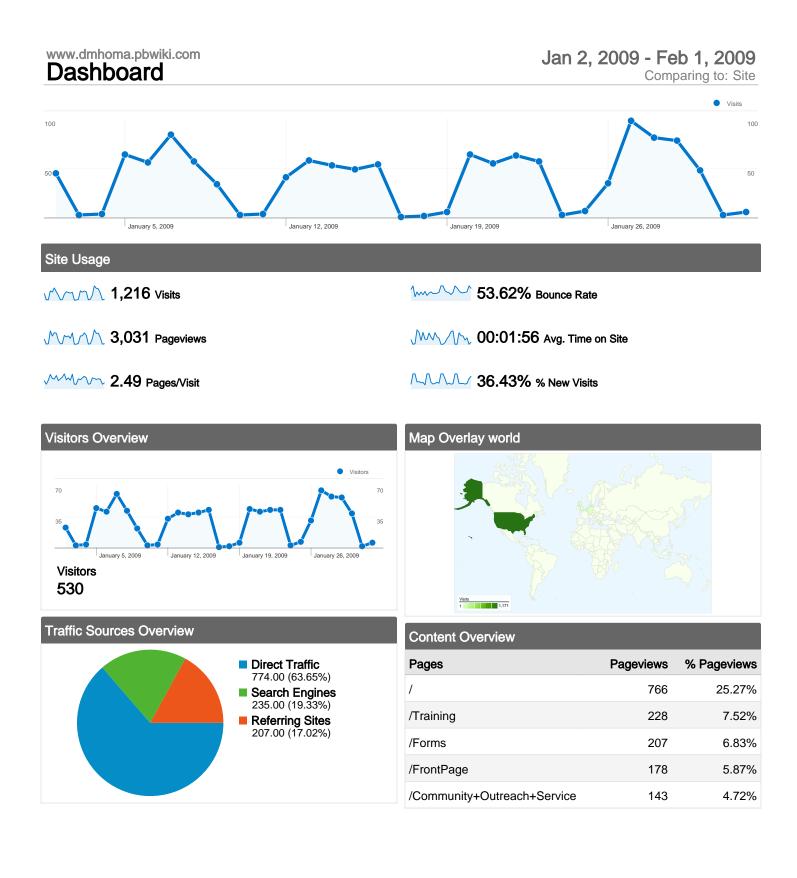

# 1,216 visits came from 18 countries/territories

Site Usage

| Visits<br>1,216<br>% of Site Total:<br>100.00% | Pages/Visit<br>2.49<br>Site Avg:<br>2.49 (0.00%) | Avg. Time on Site<br>00:01:56<br>Site Avg:<br>00:01:56 (0.00%) |             | % New Visits<br>36.43%<br>Site Avg:<br>36.43% (0.00%) | <b>53.62</b><br>Site Avg: | Bounce Rate<br>53.62%<br>Site Avg:<br>53.62% (0.00%) |  |
|------------------------------------------------|--------------------------------------------------|----------------------------------------------------------------|-------------|-------------------------------------------------------|---------------------------|------------------------------------------------------|--|
| Country/Territory                              |                                                  | Visits                                                         | Pages/Visit | Avg. Time on<br>Site                                  | % New Visits              | Bounce Rate                                          |  |
| United States                                  |                                                  | 1,171                                                          | 2.54        | 00:02:00                                              | 34.07%                    | 52.43%                                               |  |
| Germany                                        |                                                  | 13                                                             | 1.15        | 00:00:01                                              | 100.00%                   | 84.62%                                               |  |
| Belgium                                        |                                                  | 5                                                              | 1.00        | 00:00:00                                              | 80.00%                    | 100.00%                                              |  |
| United Kingdom                                 |                                                  | 5                                                              | 1.00        | 00:00:00                                              | 100.00%                   | 100.00%                                              |  |
| Netherlands                                    |                                                  | 3                                                              | 1.00        | 00:00:00                                              | 100.00%                   | 100.00%                                              |  |
| Spain                                          |                                                  | 2                                                              | 1.00        | 00:00:00                                              | 100.00%                   | 100.00%                                              |  |
| Turkey                                         |                                                  | 2                                                              | 1.50        | 00:01:13                                              | 100.00%                   | 50.00%                                               |  |
| Austria                                        |                                                  | 2                                                              | 1.00        | 00:00:00                                              | 100.00%                   | 100.00%                                              |  |
| Canada                                         |                                                  | 2                                                              | 2.00        | 00:00:06                                              | 100.00%                   | 0.00%                                                |  |
| Poland                                         |                                                  | 2                                                              | 1.00        | 00:00:00                                              | 100.00%                   | 100.00%                                              |  |

#### MMM 3,031 Pageviews

₩ 2,312 Unique Views

53.62% Bounce Rate

## **Top Content**

| Pages                        | Pageviews | % Pageviews |
|------------------------------|-----------|-------------|
| /                            | 766       | 25.27%      |
| /Training                    | 228       | 7.52%       |
| /Forms                       | 207       | 6.83%       |
| /FrontPage                   | 178       | 5.87%       |
| /Community+Outreach+Services | 143       | 4.72%       |