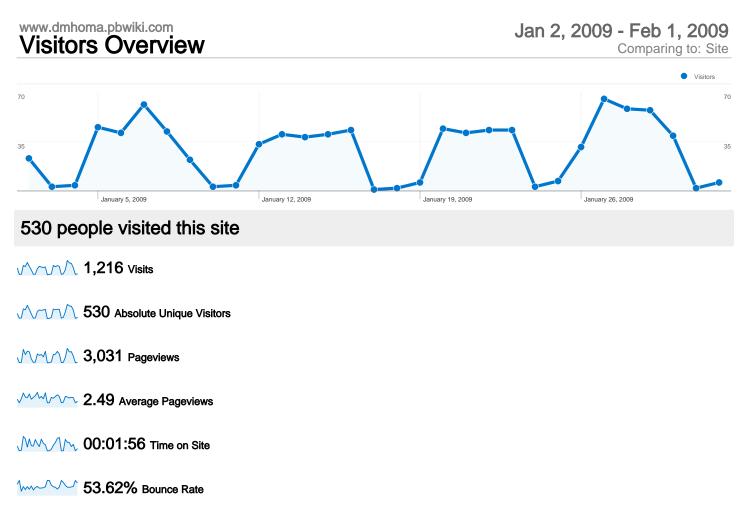

# 1,216 visits came from 18 countries/territories

Site Usage

| Visits<br>1,216<br>% of Site Total:<br>100.00% | Pages/Visit<br>2.49<br>Site Avg:<br>2.49 (0.00%) | Avg. Time on Site<br>00:01:56<br>Site Avg:<br>00:01:56 (0.00%) |             | % New Visits<br>36.43%<br>Site Avg:<br>36.43% (0.00%) | <b>53.62</b><br>Site Avg: | Bounce Rate<br>53.62%<br>Site Avg:<br>53.62% (0.00%) |  |
|------------------------------------------------|--------------------------------------------------|----------------------------------------------------------------|-------------|-------------------------------------------------------|---------------------------|------------------------------------------------------|--|
| Country/Territory                              |                                                  | Visits                                                         | Pages/Visit | Avg. Time on<br>Site                                  | % New Visits              | Bounce Rate                                          |  |
| United States                                  |                                                  | 1,171                                                          | 2.54        | 00:02:00                                              | 34.07%                    | 52.43%                                               |  |
| Germany                                        |                                                  | 13                                                             | 1.15        | 00:00:01                                              | 100.00%                   | 84.62%                                               |  |
| Belgium                                        |                                                  | 5                                                              | 1.00        | 00:00:00                                              | 80.00%                    | 100.00%                                              |  |
| United Kingdom                                 |                                                  | 5                                                              | 1.00        | 00:00:00                                              | 100.00%                   | 100.00%                                              |  |
| Netherlands                                    |                                                  | 3                                                              | 1.00        | 00:00:00                                              | 100.00%                   | 100.00%                                              |  |
| Spain                                          |                                                  | 2                                                              | 1.00        | 00:00:00                                              | 100.00%                   | 100.00%                                              |  |
| Turkey                                         |                                                  | 2                                                              | 1.50        | 00:01:13                                              | 100.00%                   | 50.00%                                               |  |
| Austria                                        |                                                  | 2                                                              | 1.00        | 00:00:00                                              | 100.00%                   | 100.00%                                              |  |
| Canada                                         |                                                  | 2                                                              | 2.00        | 00:00:06                                              | 100.00%                   | 0.00%                                                |  |
| Poland                                         |                                                  | 2                                                              | 1.00        | 00:00:00                                              | 100.00%                   | 100.00%                                              |  |

#### MMM 3,031 Pageviews

₩ 2,312 Unique Views

53.62% Bounce Rate