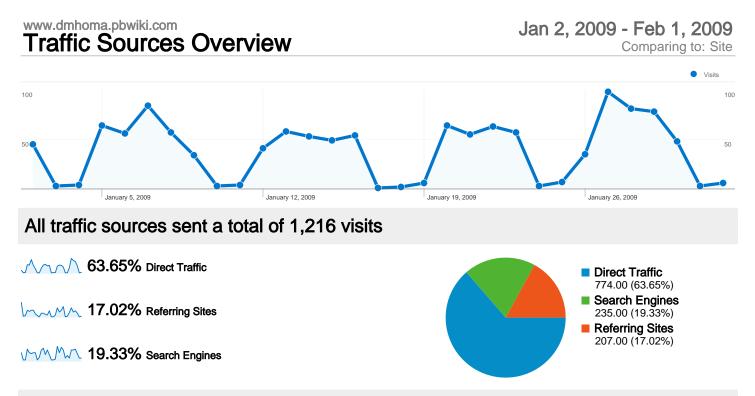

## **Top Traffic Sources**

| Sources                      | Visits | % visits | Keywords                 | Visits | % visits |
|------------------------------|--------|----------|--------------------------|--------|----------|
| (direct) ((none))            | 774    | 63.65%   | dmh oma                  | 27     | 11.49%   |
| google (organic)             | 164    | 13.49%   | oma movies               | 26     | 11.06%   |
| wcrc.pbwiki.com (referral)   | 53     | 4.36%    | dmhoma                   | 17     | 7.23%    |
| cm.my.yahoo.com (referral)   | 52     | 4.28%    | full service partnership | 14     | 5.96%    |
| dmh.lacounty.info (referral) | 39     | 3.21%    | oma dmh                  | 14     | 5.96%    |

# 1,216 visits came from 18 countries/territories

Site Usage

| Visits<br>1,216<br>% of Site Total:<br>100.00% | Pages/Visit<br>2.49<br>Site Avg:<br>2.49 (0.00%) | Avg. Time on Site<br>00:01:56<br>Site Avg:<br>00:01:56 (0.00%) |             | % New Visits<br>36.43%<br>Site Avg:<br>36.43% (0.00%) | <b>53.62</b><br>Site Avg: | Bounce Rate<br>53.62%<br>Site Avg:<br>53.62% (0.00%) |  |
|------------------------------------------------|--------------------------------------------------|----------------------------------------------------------------|-------------|-------------------------------------------------------|---------------------------|------------------------------------------------------|--|
| Country/Territory                              |                                                  | Visits                                                         | Pages/Visit | Avg. Time on<br>Site                                  | % New Visits              | Bounce Rate                                          |  |
| United States                                  |                                                  | 1,171                                                          | 2.54        | 00:02:00                                              | 34.07%                    | 52.43%                                               |  |
| Germany                                        |                                                  | 13                                                             | 1.15        | 00:00:01                                              | 100.00%                   | 84.62%                                               |  |
| Belgium                                        |                                                  | 5                                                              | 1.00        | 00:00:00                                              | 80.00%                    | 100.00%                                              |  |
| United Kingdom                                 |                                                  | 5                                                              | 1.00        | 00:00:00                                              | 100.00%                   | 100.00%                                              |  |
| Netherlands                                    |                                                  | 3                                                              | 1.00        | 00:00:00                                              | 100.00%                   | 100.00%                                              |  |
| Spain                                          |                                                  | 2                                                              | 1.00        | 00:00:00                                              | 100.00%                   | 100.00%                                              |  |
| Turkey                                         |                                                  | 2                                                              | 1.50        | 00:01:13                                              | 100.00%                   | 50.00%                                               |  |
| Austria                                        |                                                  | 2                                                              | 1.00        | 00:00:00                                              | 100.00%                   | 100.00%                                              |  |
| Canada                                         |                                                  | 2                                                              | 2.00        | 00:00:06                                              | 100.00%                   | 0.00%                                                |  |
| Poland                                         |                                                  | 2                                                              | 1.00        | 00:00:00                                              | 100.00%                   | 100.00%                                              |  |