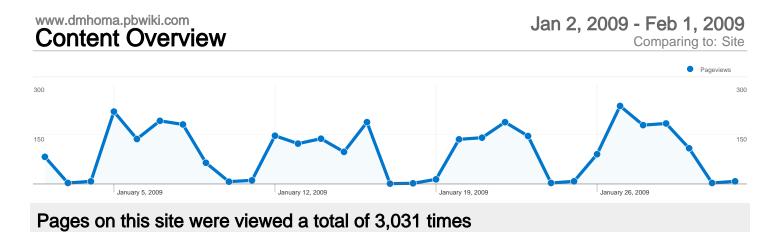

#### Jan 2, 2009 - Feb 1, 2009 Comparing to: Site

#### MMM 3,031 Pageviews

₩ 2,312 Unique Views

53.62% Bounce Rate